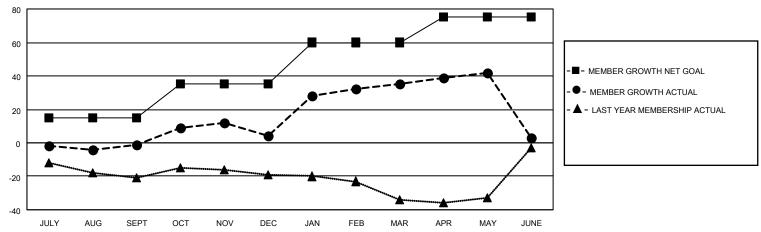

## GOALS AND ACTUAL MEMBERS CUMULATIVE

| DROPPED CLUBS: 1 |     | 33 CLUBS OF 46 ADDED 1 OR<br>MORE NEW MEMBERS | GENDER DISTRIBUTION       |              |  |
|------------------|-----|-----------------------------------------------|---------------------------|--------------|--|
|                  |     | WORE NEW WEINBERS                             | MALE                      | 597 (59.46%) |  |
|                  |     |                                               | FEMALE 407 (40.54%)       |              |  |
| DROPPED MEMBERS  |     |                                               | NON BINARY                | 0 (0.00%)    |  |
|                  |     |                                               | PREFER NOT TO ANSWER      | 0 (0.00%)    |  |
| DECEASED         | 14  |                                               |                           |              |  |
| CLUB CANCELLED   | 9   | CLICK HERE FOR CUMULATIVE                     | TOTAL FAMILY UNIT MEMBERS | 212          |  |
| OTHER            | 120 | MEMBERSHIP DATA                               |                           |              |  |
| TOTAL            | 143 |                                               | FAMILY MEMBERS PAYING HAI | LF DUES 109  |  |
|                  |     |                                               |                           |              |  |

## MONTHLY MEMBERSHIP PROGRESS REPORT

LOCATION ONTARIO District A 12 Results as of: 6/30/2023

| Clubs RESULTS FOR 2022-2023 |   |   |   | Members RESULTS FOR 2022-2023 |    |    |    |
|-----------------------------|---|---|---|-------------------------------|----|----|----|
|                             |   |   |   |                               |    |    |    |
| JULY/AUG/SEPT               | 0 | 0 | 0 | JULY/AUG/SEPT                 | 15 | 16 | 14 |
| OCT/NOV/DEC                 | 1 | 0 | 0 | OCT/NOV/DEC                   | 20 | 42 | 35 |
| JAN/FEB/MAR                 | 2 | 0 | 0 | JAN/FEB/MAR                   | 25 | 54 | 21 |
| APR/MAY/JUNE                | 0 | 0 | 1 | APR/MAY/JUNE                  | 15 | 47 | 73 |