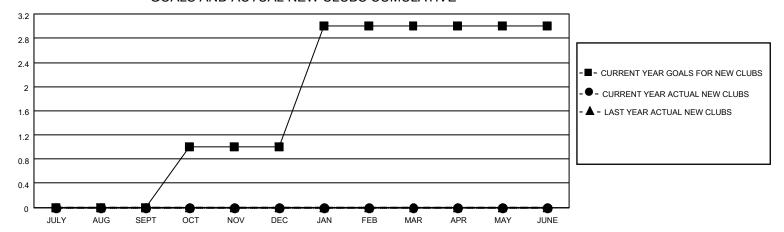

## GOALS AND ACTUAL NEW CLUBS CUMULATIVE

## MONTHLY MEMBERSHIP PROGRESS REPORT

LOCATION ONTARIO District A 12 Results as of: 6/30/2023

| Clubs RESULTS FOR 2022-2023 |   |   |   | Members RESULTS FOR 2022-2023 |    |    |    |
|-----------------------------|---|---|---|-------------------------------|----|----|----|
|                             |   |   |   |                               |    |    |    |
| JULY/AUG/SEPT               | 0 | 0 | 0 | JULY/AUG/SEPT                 | 15 | 16 | 14 |
| OCT/NOV/DEC                 | 1 | 0 | 0 | OCT/NOV/DEC                   | 20 | 42 | 35 |
| JAN/FEB/MAR                 | 2 | 0 | 0 | JAN/FEB/MAR                   | 25 | 54 | 21 |
| APR/MAY/JUNE                | 0 | 0 | 1 | APR/MAY/JUNE                  | 15 | 47 | 73 |